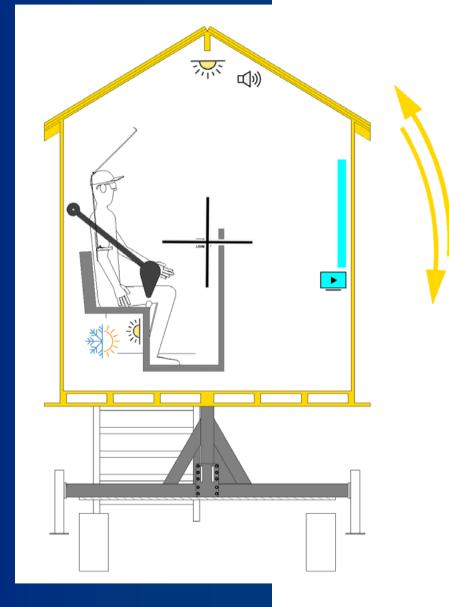

## FACTS & OPERATION

Programs for diverse audiences (youth - fast, family - leisurely)

/ Start button, re- \
set and emergency
stop on the system

The user interface is specifically developed for this system and enables intuitive programming of various rides

Speed & Direction of Rotation (+/- 10 rpm)

6 persons

Operational day, night, summer, winter - 15°C

light & sound system

Air conditioning

1x6 kW electric engine

Adjustable intensity + ride memory

automatic

#### INTERIOR

**Lighting and sound** systems enhance the effect

Air-conditioned interior