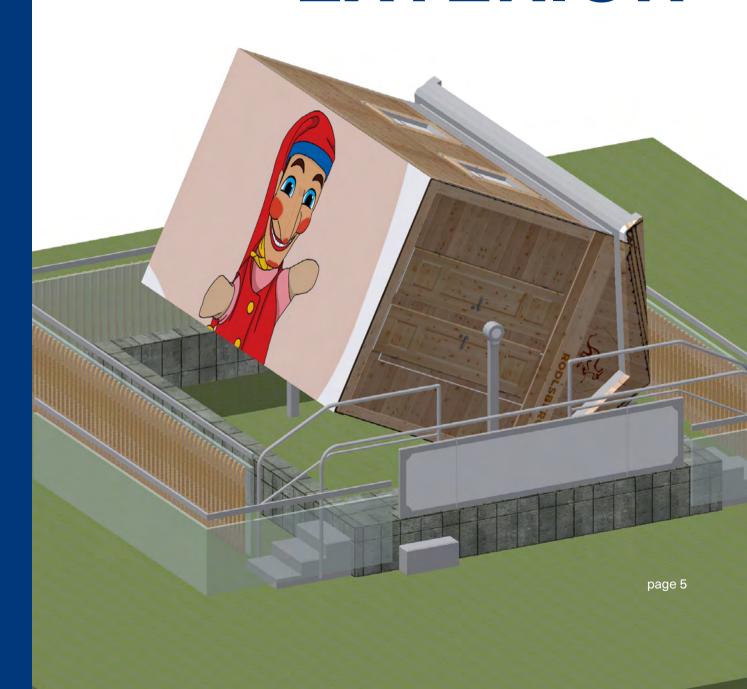

## **EXTERIOR**

Content Creator

Total weight 3,5t

Use the WildeAlm as your advertising drum or PR tool. Present your company with a special exterior design.

You decide whether in a big city, at a trade fair, or on a mountain.