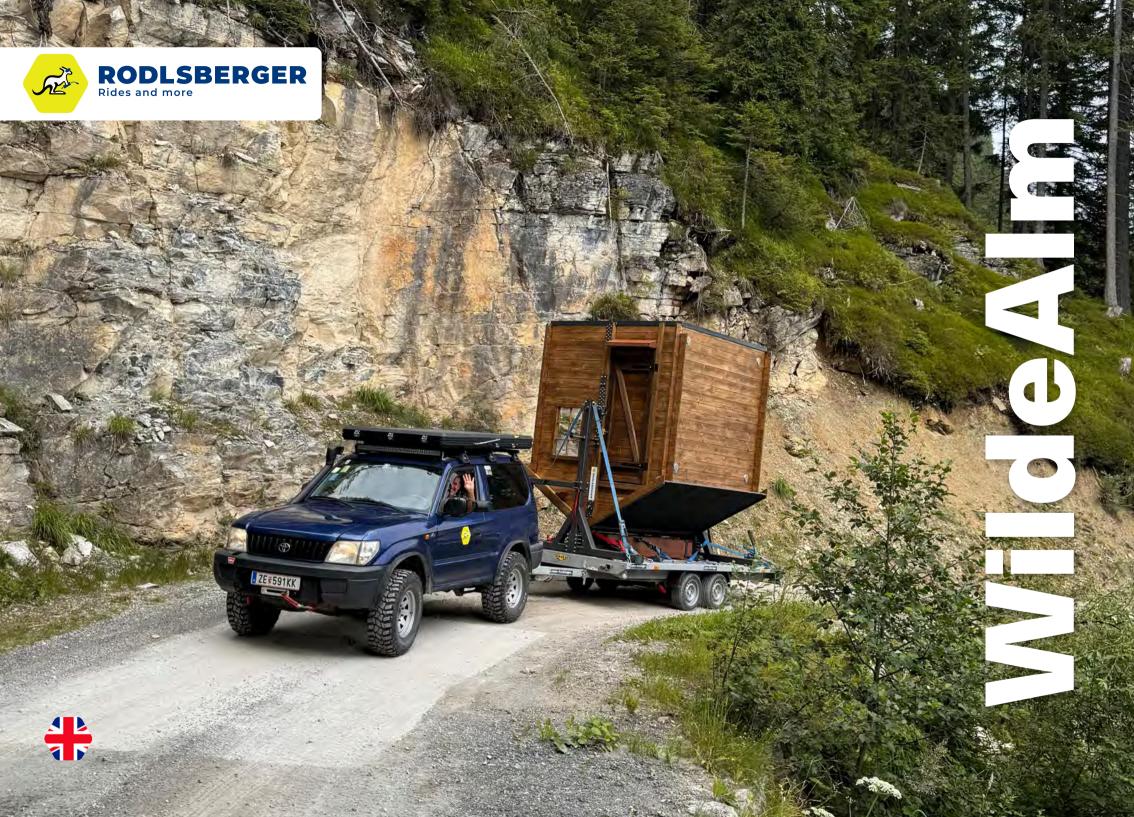

#### MOBILITY

- Assembly time: approx. 1-3 hours (depending on conditions and weather)
- Total weight of 3.5 tons
- Can be transported on a car trailer