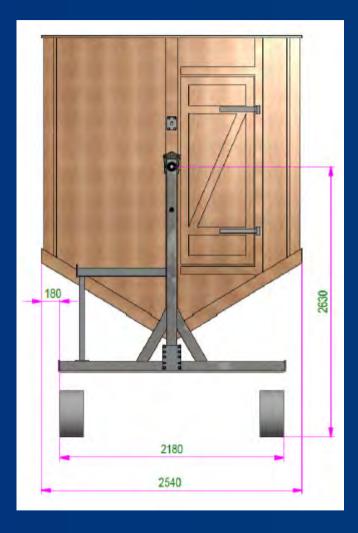

#### MOBILITY

- Assembly time: approx. 1-3 hours (depending on conditions and weather)
- Total weight of 3.5 tons
- Can be transported on a car trailer